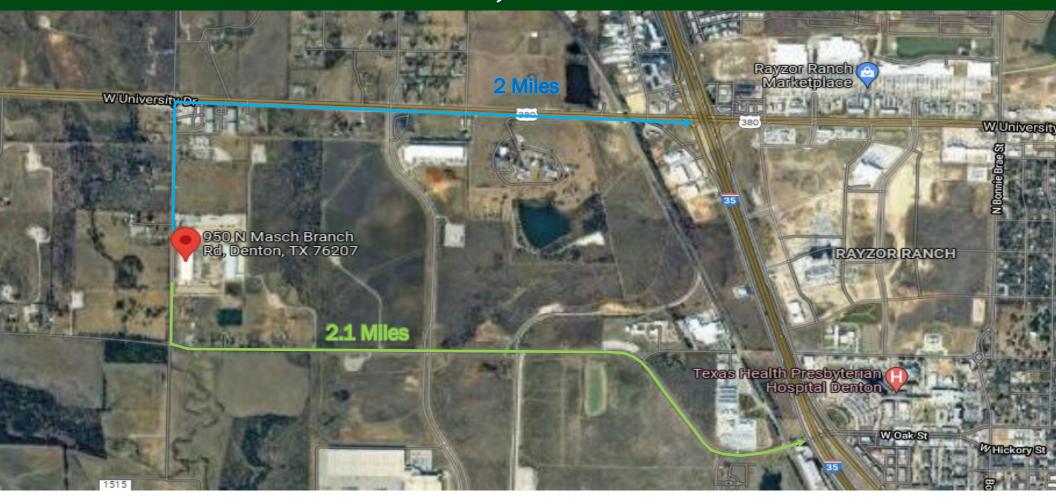

#### 950 N Masch Branch Rd.

Denton, TX 76207

This office/warehouse is located in the Denton Creek Business Park, conveniently located a few miles from I-35 and US 380 intersection. This facility is ideal for manufacturing, assemly and distribution. There are 30 loading docks and a large truck court with excellent truck access throughout the business park. Additional grade-level doors and office space can be added (rate will change). Call Broker today for more details or to schedule a tour!