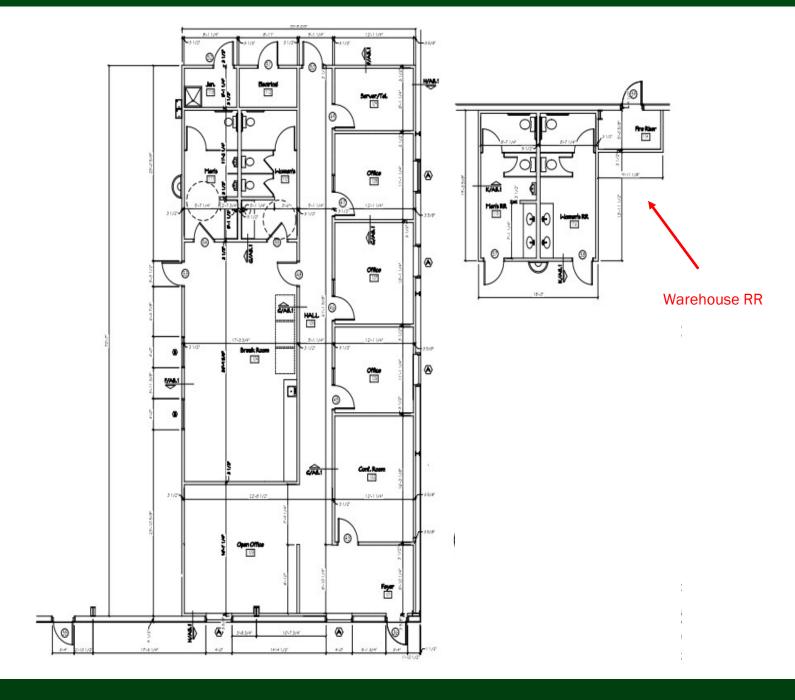

- \$ 4.70/sf NNN
- Site Size: 99,000 SF
- Office: Approx. 2,000 SF
- Zoning: LI (Light Industrial)
- 3-Phase Power

- 26' Clear Height
- (30) 9'W x 10'T Dock Doors
- (2) 12'W x 14'T Grade Level
- Warehouse Lighting
- 50 Parking Spaces