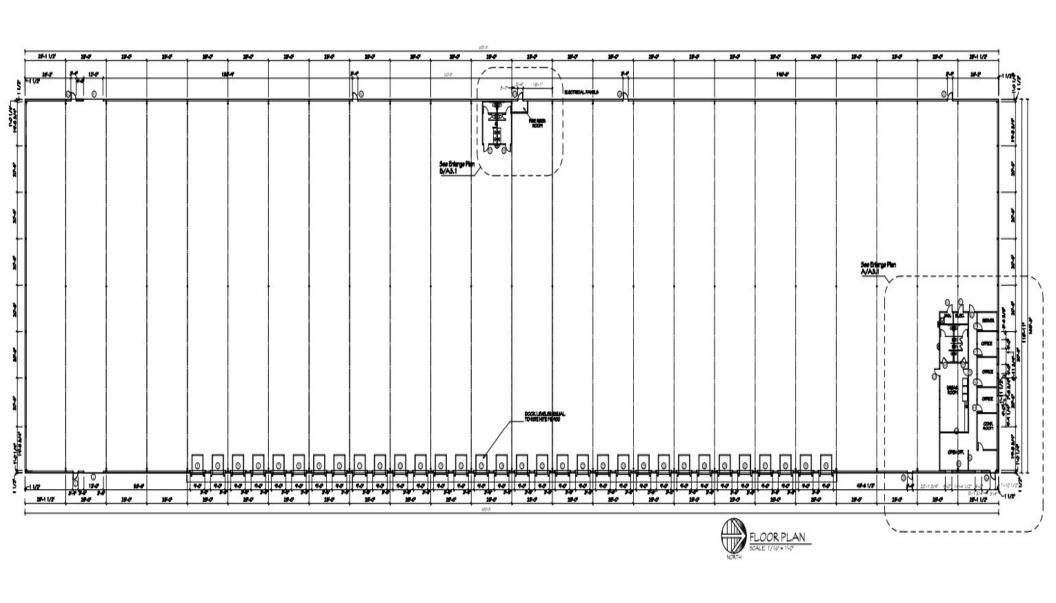

- \$ 4.70/sf NNN
- Site Size: 99,000 SF
- Office: Approx. 2,000 SF
- Zoning: LI (Light Industrial)
- 3-Phase Power

- 26' Clear Height
- (30) 9'W x 10'T Dock Doors
- (2) 12'W x 14'T Grade Level
- Warehouse Lighting
- 50 Parking Spaces

- 35,000 lb Dock Levelers
- ESFR Fire Suppression
- High-speed Internet
- Close to I-35
- Power Drops Throughout

This office/warehouse is located in the Denton Creek Business Park, conveniently located a few miles from I-35 and US 380 intersection. This facility is ideal for manufacturing, assemly and distribution. There are 30 loading docks and a large truck court with excellent truck access throughout the business park. Additional grade-level doors and office space can be added (rate will change). Call Broker today for more details or to schedule a tour!