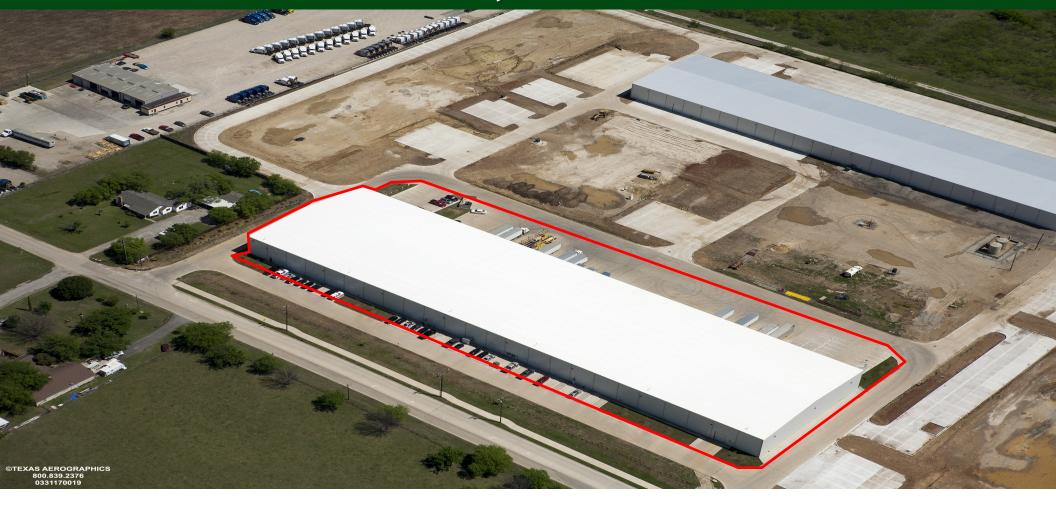

#### 950 N Masch Branch Rd.

Denton, TX 76207

This office/warehouse is located in the Denton Creek Business Park, conveniently located a few miles from I-35 and US 380 intersection. This facility is ideal for manufacturing, assemly and distribution. There are 30 loading docks and a large truck court with excellent truck access throughout the business park. Additional grade-level doors and office space can be added (rate will change). Call Broker today for more details or to schedule a tour!

This office/warehouse is located in the Denton Creek Business Park, conveniently located a few miles from I-35 and US 380 intersection. This facility is ideal for manufacturing, assemly and distribution. There are 30 loading docks and a large truck court with excellent truck access throughout the business park. Additional grade-level doors and office space can be added (rate will change). Call Broker today for more details or to schedule a tour!