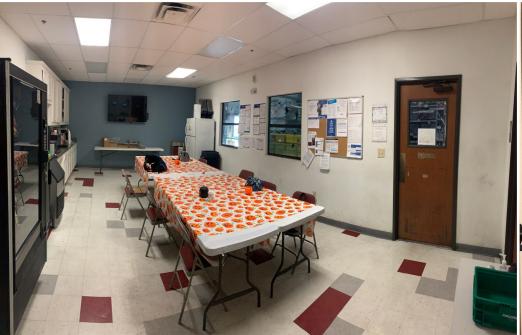

- 35,000 lb Dock Levelers
- ESFR Fire Suppression
- High-speed Internet
- Close to I-35
- Power Drops Throughout

This office/warehouse is located in the Denton Creek Business Park, conveniently located a few miles from I-35 and US 380 intersection. This facility is ideal for manufacturing, assemly and distribution. There are 30 loading docks and a large truck court with excellent truck access throughout the business park. Additional grade-level doors and office space can be added (rate will change). Call Broker today for more details or to schedule a tour!

#### 950 N Masch Branch Rd.

Denton, TX 76207

This office/warehouse is located in the Denton Creek Business Park, conveniently located a few miles from I-35 and US 380 intersection. This facility is ideal for manufacturing, assemly and distribution. There are 30 loading docks and a large truck court with excellent truck access throughout the business park. Additional grade-level doors and office space can be added (rate will change). Call Broker today for more details or to schedule a tour!