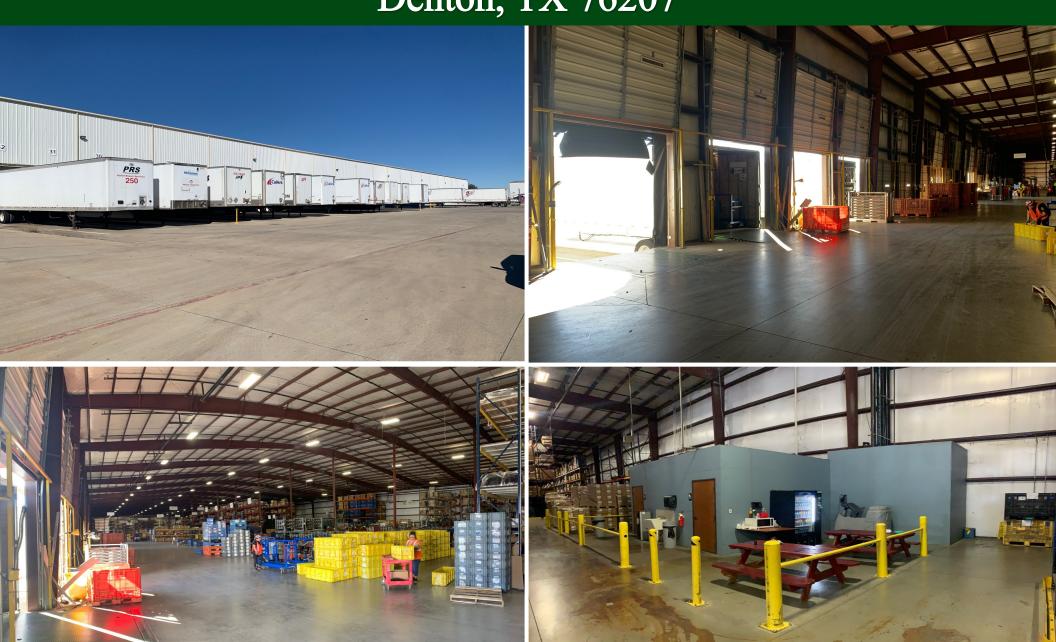

- 35,000 lb Dock Levelers
- ESFR Fire Suppression
- High-speed Internet
- Close to I-35
- Power Drops Throughout

This office/warehouse is located in the Denton Creek Business Park, conveniently located a few miles from I-35 and US 380 intersection. This facility is ideal for manufacturing, assemly and distribution. There are 30 loading docks and a large truck court with excellent truck access throughout the business park. Additional grade-level doors and office space can be added (rate will change). Call Broker today for more details or to schedule a tour!

This office/warehouse is located in the Denton Creek Business Park, conveniently located a few miles from I-35 and US 380 intersection. This facility is ideal for manufacturing, assemly and distribution. There are 30 loading docks and a large truck court with excellent truck access throughout the business park. Additional grade-level doors and office space can be added (rate will change). Call Broker today for more details or to schedule a tour!