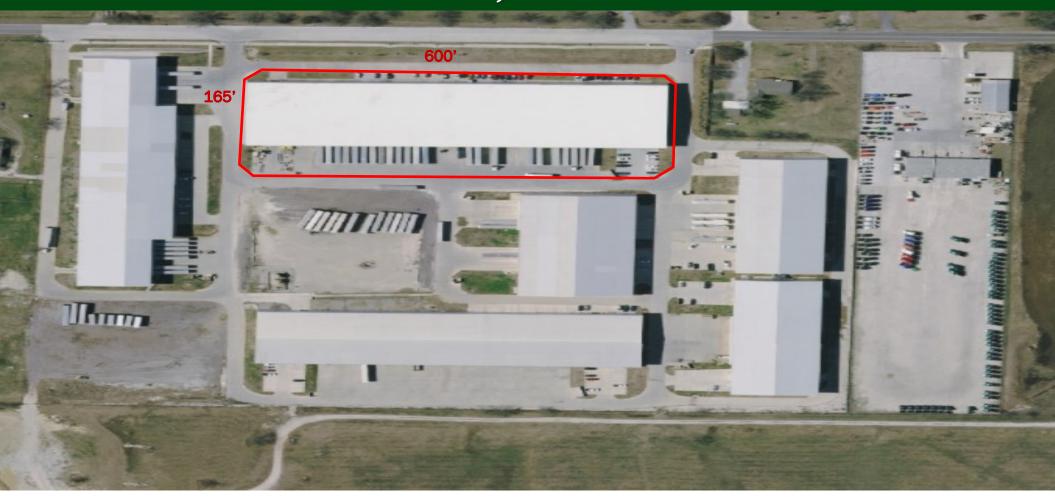

- \$ 4.70/sf NNN
- Site Size: 99,000 SF
- Office: Approx. 2,000 SF
- Zoning: LI (Light Industrial)
- 3-Phase Power

- 26' Clear Height
- (30) 9'W x 10'T Dock Doors
- (2) 12'W x 14'T Grade Level
- Warehouse Lighting
- 50 Parking Spaces

- 35,000 lb Dock Levelers
- ESFR Fire Suppression
- High-speed Internet
- Close to I-35
- Power Drops Throughout

This office/warehouse is located in the Denton Creek Business Park, conveniently located a few miles from I-35 and US 380 intersection. This facility is ideal for manufacturing, assemly and distribution. There are 30 loading docks and a large truck court with excellent truck access throughout the business park. Additional grade-level doors and office space can be added (rate will change). Call Broker today for more details or to schedule a tour!